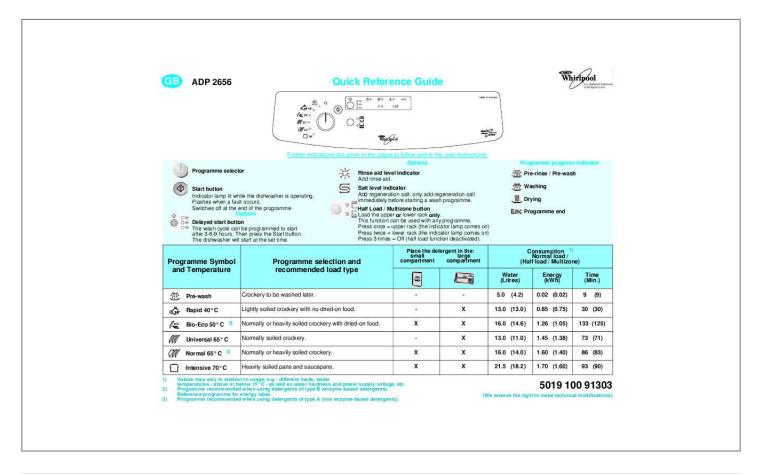

## Manual abstract:

g. oil used for frying) or candle wax. If a fault occurs or you wish to change the current programme, press the â□□STARTâ□□ button for about 5 seconds until the Start indicator lamp switches off? If regeneration salt is to be added, immediately start a wash programme in order to eliminate any residual salt (rinsing alone is not sufficient). Sometimes even though the regeneration salt container has been filled, the corresponding indicator lamp (if fitted) will light up during the first wash cycle after filling with salt. â□¢ â□¢ â□¢ â□¢ â□¢ if a fault occurs, before contacting our After-Sales Service, make the following checks to try and remedy the problem: The dishwasher is not working: â□¢ ls the plug properly inserted in the wall socket? â□¢ ls there a power failure? â□¢ ls the dishwasher switched on? â□¢ Has the Start button been pressed? â□¢ Has the delayed start timer been set (if fitted)? â□¢ ls the water supply tap on? â□¢ ls the flow of water obstructed by impurities? If so, close the water supply tap, detach the water hose and clean the filter. Then re-connect the water hose to the tap and open the water tap once again. â□¢ Are the filters clogged? (See â□□Care and maintenanceâ□□ chapter in the user instructions). â□¢ Is the door closed properly? â□¢ Is a fault indicated? (The Start indicator lamp flashes). Start the programme again from the beginning: press the Start button for about 5 seconds, until the Start indicator lamp switches off. Select a new programme and press the Start button.

â□¢ Your full address and telephone number. Please read the user instructions carefully. Dishwasher loading instructions UPPER RACK LOWER RACK Half Load / Multizone Depending on the model, rack features may vary (see â□□Upper and lower rackâ□□ description)..